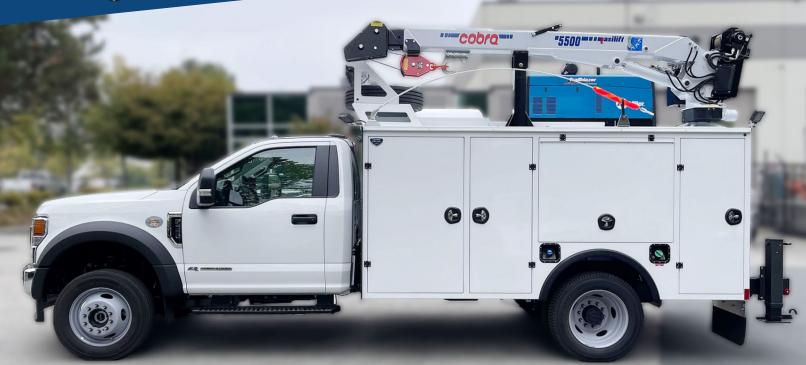

# **MECHANICS SERVICE TRUCKS**

Choose from steel or aluminum mechanics service bodies, engineered to handle heavy crane loads and tough Canadian conditions. Then work with our team of truck equipment experts to build the package you need to get your work done no matter where it takes you.

Fully-enclosed standard or custom designed body

- or open service deck
- Satincoat steel and aluminum bodies
- Available in 9' 19' lengths
- · Customize with cranes, air compressors, welders, waste oil recovery systems and more.
- See page 12 for full listing of Accessories and Add On's.

# PICKER DECK TRUCKS

Our picker deck truck packages will help you lift, lower, and move your heavy loads in no time flat. Specially

designed for oil and gas and pipeline contractors, picker decks are one of the most widely used crane truck packages in the industry.

- Custom designed flat deck configurations
- Articulating knuckleboom cranes with hydraulic outriggers
- Pipe and tool holders and racking
- Underbody and behind cab storage cabinets
- Welder and air compressor stations