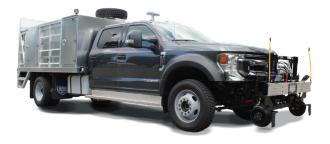

# **MECHANICS SERVICE TRUCKS**

Choose from steel or aluminum mechanics service bodies, engineered to handle heavy crane loads and tough Canadian conditions. Then work with our team of truck equipment experts to build the package you need to get your work done no matter where it takes you.

Fully-enclosed standard or custom designed body

- or open service deck
- Satincoat steel and aluminum bodies
- Available in 9' 19' lengths
- · Customize with cranes, air compressors, welders, waste oil recovery systems and more.
- See page 12 for full listing of Accessories and Add On's.

# Our Most Popular MECHANICS SERVICE TRUCK Packages