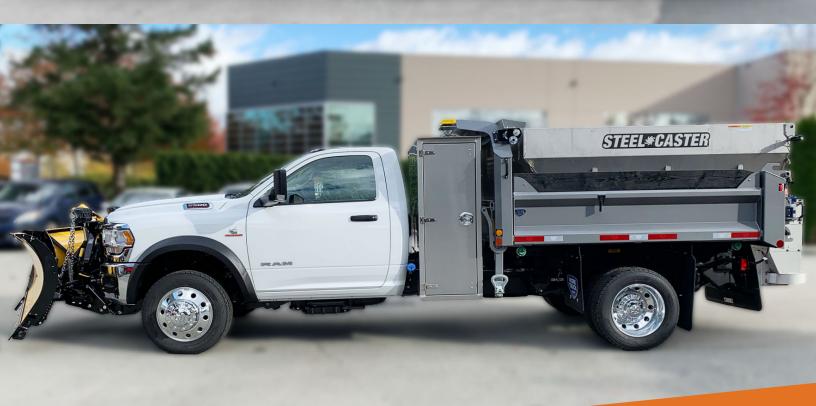

# **SNOW AND ICE TRUCKS**

We carry the full Fisher product line of snow and ice control equipment. We also service what we sell with fast turnaround times and high quality results.

- Fisher Straight Blade and V-Blade snowplows
- Fisher Steel-Caster and Poly-Caster spreaders
- Pre-Wet System available now
- LED or Halogen lighting
- Dump bodies or flat decks add year-round versatility.
- Camion Liquid Sprayers