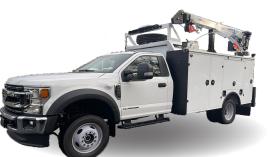

# **MECHANICS SERVICE TRUCKS**

Choose from steel or aluminum mechanics service bodies, engineered to handle heavy crane loads and tough Canadian conditions. Then work with our team of truck equipment experts to build the package you need to get your work done no matter where it takes you.

Fully-enclosed standard or custom designed body

- or open service deck
- Satincoat steel and aluminum bodies
- Available in 9' 19' lengths
- · Customize with cranes, air compressors, welders, waste oil recovery systems and more.
- See page 12 for full listing of Accessories and Add On's.