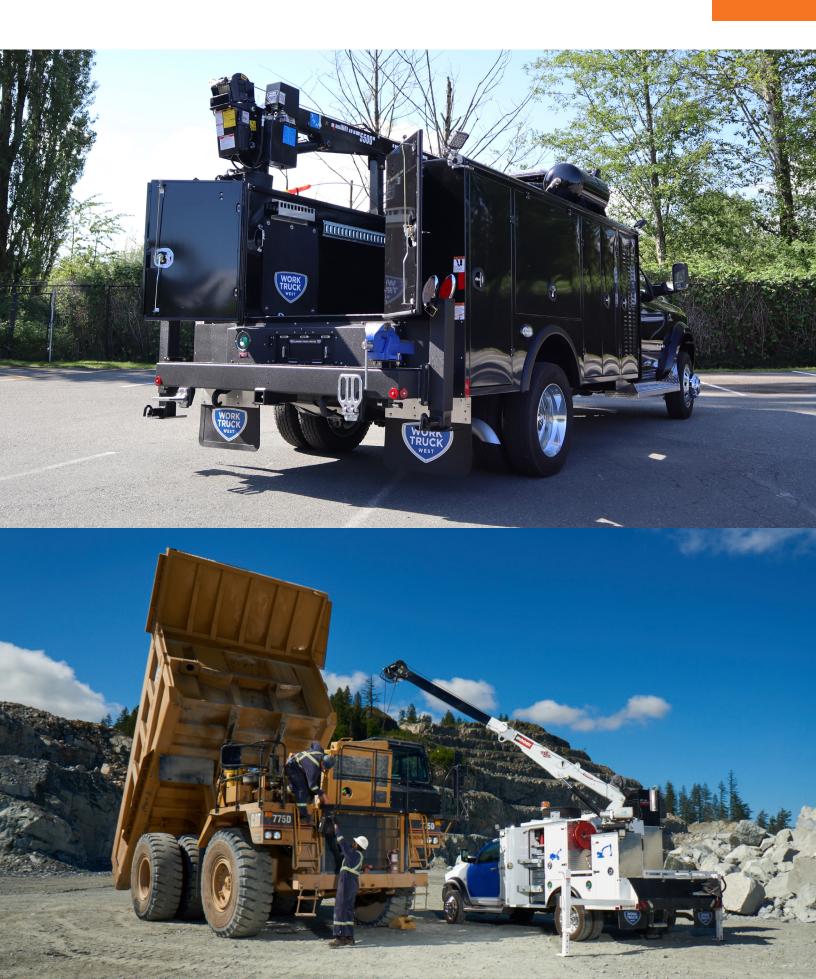

# **MECHANICS SERVICE TRUCKS**

Choose from steel or aluminum mechanics service bodies, engineered to handle heavy crane loads and tough Canadian conditions. Then work with our team of truck equipment experts to build the package you need to get your work done no matter where it takes you.

Fully-enclosed standard or custom designed body

- or open service deck
- Satincoat steel and aluminum bodies
- Available in 9' 19' lengths
- · Customize with cranes, air compressors, welders, waste oil recovery systems and more.
- See page 12 for full listing of Accessories and Add On's.

# Our Most Popular MECHANICS SERVICE TRUCK Packages