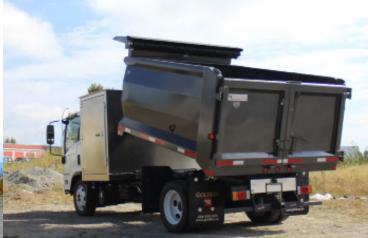

## **DUMP AND LANDSCAPER TRUCKS**

# **DUMP AND LANDSCAPER TRUCKS**

Whether you're looking for a basic dump truck package, or a full-featured unit with additional cabinets, articulating crane, traffic director lighting, or other options, Work Truck West has what you need to get you working faster.

- Dump boxes available in 9', 11', or 12' lengths
- Steel or aluminum dump bodies
- Quick-drop tailgates, fold-down sides, asphalt chutes, and handheld in-cab remote controls
- Landscaper bodies also available.