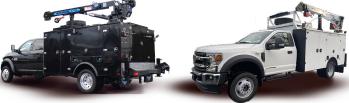

# **MECHANICS SERVICE TRUCKS**

Choose from steel or aluminum mechanics service bodies, engineered to handle heavy crane loads and tough Canadian conditions. Then work with our team of truck equipment experts to build the package you need to get your work done no matter where it takes you.

Fully-enclosed standard or custom designed body

- or open service deck
- Satincoat steel and aluminum bodies
- Available in 9' 19' lengths
- · Customize with cranes, air compressors, welders, waste oil recovery systems and more.
- See page 12 for full listing of Accessories and Add On's.

# Our Most Popular MECHANICS SERVICE TRUCK Packages