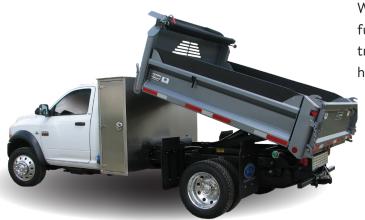

## **DUMP AND LANDSCAPER TRUCKS**

# **DUMP AND LANDSCAPER TRUCKS**

Whether you're looking for a basic dump truck package, or a full-featured unit with additional cabinets, articulating crane, traffic director lighting, or other options, Work Truck West has what you need to get you working faster.

- Dump boxes available in 9', 11', or 12' lengths
- Steel or aluminum dump bodies
- Quick-drop tailgates, fold-down sides, asphalt chutes, and handheld in-cab remote controls
- Landscaper bodies also available.