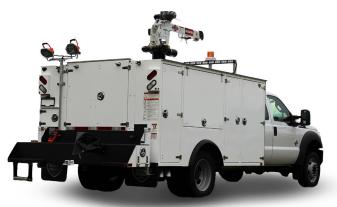

# **MECHANICS SERVICE TRUCKS**

Choose from steel or aluminum mechanics service bodies, engineered to handle heavy crane loads and tough Canadian conditions. Then work with our team of truck equipment experts to build the package you need to get your work done no matter where it takes you.

Fully-enclosed standard or custom designed body

- or open service deck
- Satincoat steel and aluminum bodies
- Available in 9' 19' lengths
- · Customize with cranes, air compressors, welders, waste oil recovery systems and more.
- See page 12 for full listing of Accessories and Add On's.