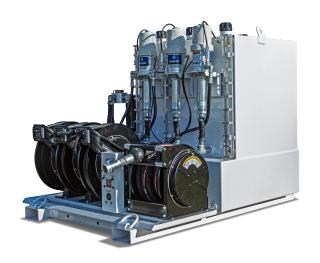

#### AIR COMPRESSORS AND MULTIFUNCTION UNITS

Whether your job calls for a hydraulic, engine-driven, gas- or diesel-driven, underdeck or underhood compressor, we can provide the size and type you need on your work truck.

- VMAC underhood and transmission mounted air compressors
- VMAC gas or diesel above deck air compressors
- · VMAC Raptair multifunction power systems
- Miller EnPak Welder Generator Compressor combos
- Vanair hydraulic and underdeck air compressors
- Vanair Air N Arc welder / air compressors
- Miller welders
- Welder / hose reels