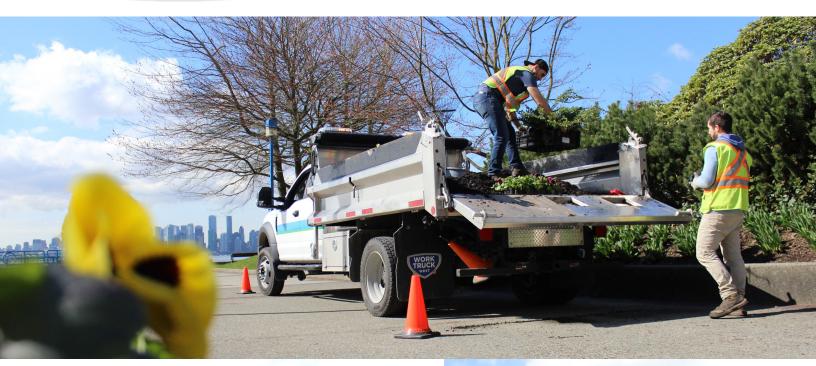

## **DUMP AND LANDSCAPER TRUCKS**

# **DUMP AND LANDSCAPER TRUCKS**

Whether you're looking for a basic dump truck package, or a full-featured unit with additional cabinets, articulating crane, traffic director lighting, or other options, Work Truck West has what you need to get you working faster.

- Dump boxes available in 9', 11', or 12' lengths
- Steel or aluminum dump bodies
- Quick-drop tailgates, fold-down sides, asphalt chutes, and handheld in-cab remote controls
- Landscaper bodies also available.