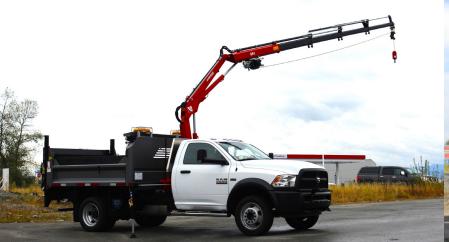

## FLAT DECK AND CRANE TRUCKS

## FLAT DECK AND CRANE TRUCKS

A strong and sturdy flat deck body is a solid starting point to create your own custom work truck equipment package perfectly suited to meet your business' needs. We carry a large inventory of ready-to-install heavy-duty flat decks that are built to last and to get the job done.

- Aluminum, steel, or wood decking options
- Underbody and behind cab storage cabinets
- Dumping deck options available
- Customized crane mounts and installations specifically designed for your lifting needs.