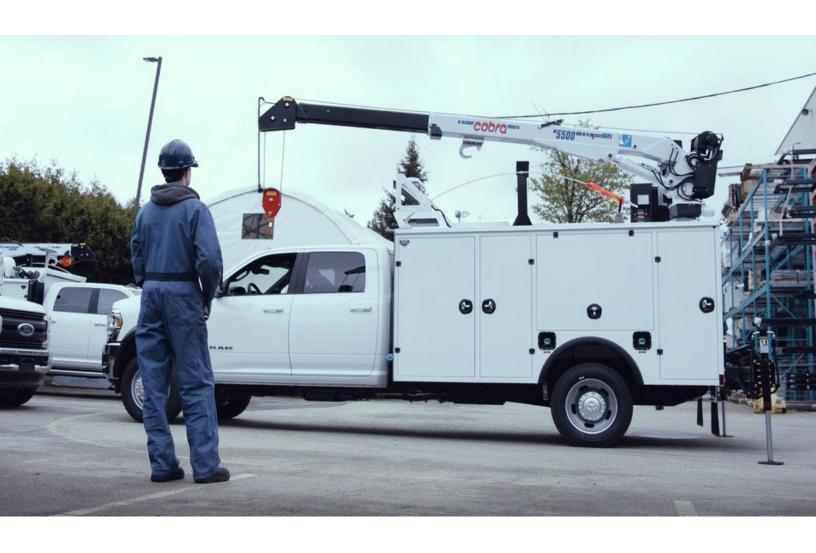

#### LIFTING AND LOAD ASSISTANCE

We've got your lifting and load assistance needs covered for your work truck package. All of our professional crane installations are supported by engineered drawings and stability tests, and are certified for use on job sites anywhere in Canada.

- Telescopic cranes
- · Articulating knuckle boom cranes
- Stiff boom cranes
- · Electric cranes
- Liftgates