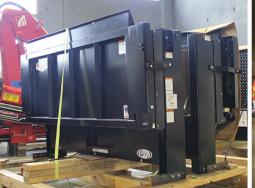

# **DUMP AND LANDSCAPER TRUCKS**

Whether you're looking for a basic dump truck package, or a full-featured unit with additional cabinets, articulating crane, traffic director lighting, or other options, Work Truck West has what you need to get you working faster.

- Dump boxes available in 9', 11', or 12' lengths
- Steel or aluminum dump bodies
- Quick-drop tailgates, fold-down sides, asphalt chutes, and handheld in-cab remote controls
- Landscaper bodies also available.