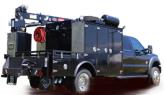

# **MECHANICS SERVICE TRUCKS**

Choose from steel or aluminum mechanics service bodies, engineered to handle heavy crane loads and tough Canadian conditions. Then work with our team of truck equipment experts to build the package you need to get your work done no matter where it takes you.

Fully-enclosed standard or custom designed body

- or open service deck
- Satincoat steel and aluminum bodies
- Available in 9' 19' lengths
- · Customize with cranes, air compressors, welders, waste oil recovery systems and more.
- See page 12 for full listing of Accessories and Add On's.