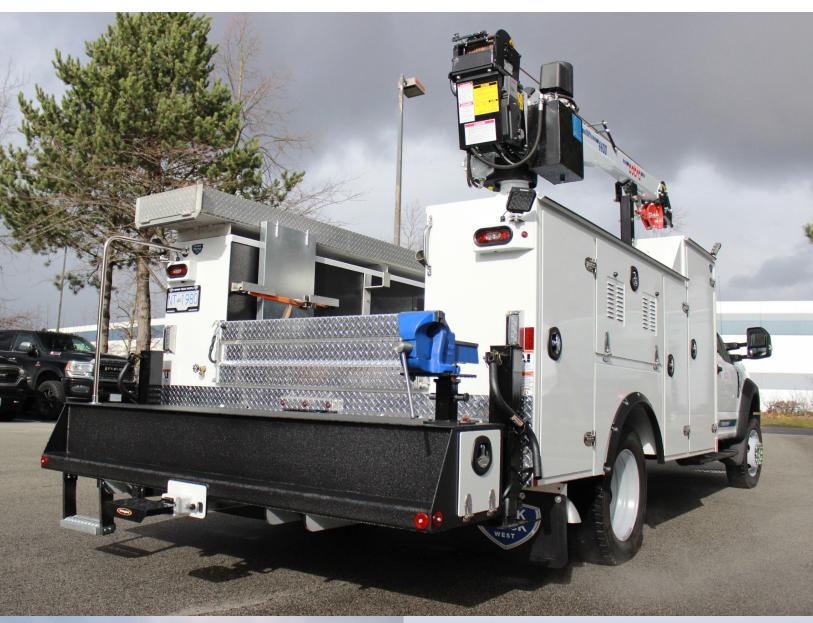

# **MECHANICS SERVICE TRUCKS**

Choose from steel or aluminum mechanics service bodies, engineered to handle heavy crane loads and tough Canadian conditions. Then work with our team of truck equipment experts to build the package you need to get your work done no matter where it takes you.

Fully-enclosed standard or custom designed body

- or open service deck
- Satincoat steel and aluminum bodies
- Available in 9' 19' lengths
- · Customize with cranes, air compressors, welders, waste oil recovery systems and more.
- See page 12 for full listing of Accessories and Add On's.

#### LIFTING AND LOAD ASSISTANCE

We've got your lifting and load assistance needs covered for your work truck package. All of our professional crane installations are supported by engineered drawings and stability tests, and are certified for use on job sites anywhere in Canada.

- Telescopic cranes
- · Articulating knuckle boom cranes
- Stiff boom cranes
- · Electric cranes
- Liftgates