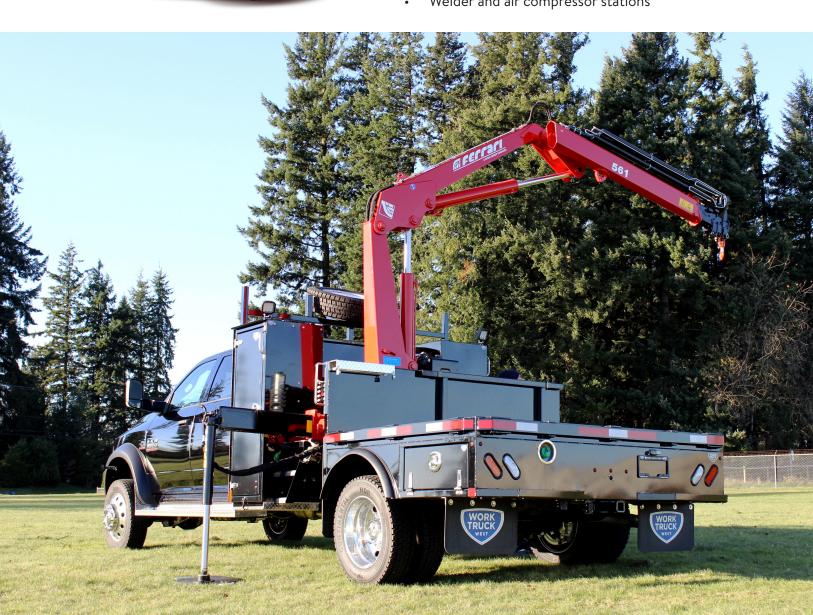

#### LIFTING AND LOAD ASSISTANCE

We've got your lifting and load assistance needs covered for your work truck package. All of our professional crane installations are supported by engineered drawings and stability tests, and are certified for use on job sites anywhere in Canada.

- Telescopic cranes
- · Articulating knuckle boom cranes
- Stiff boom cranes
- · Electric cranes
- Liftgates