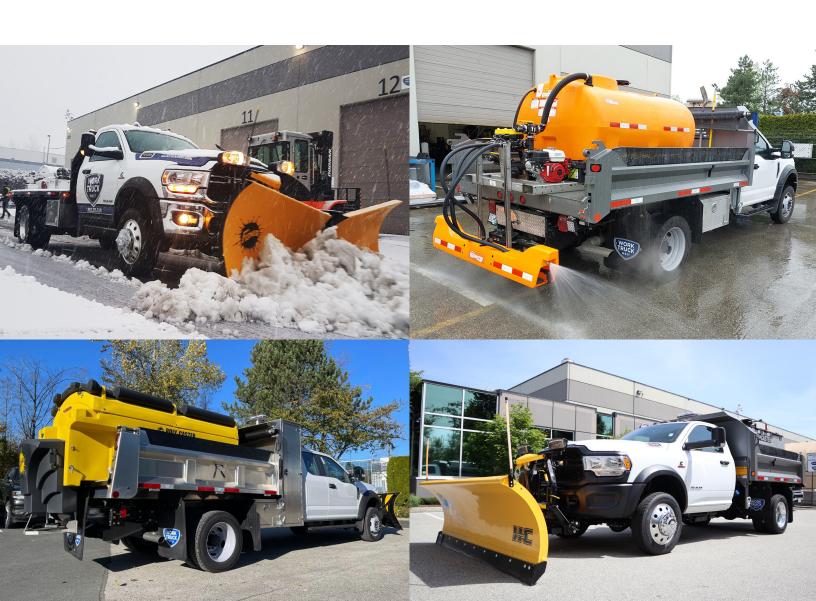

# **SNOW AND ICE TRUCKS**

We carry the full Fisher product line of snow and ice control equipment. We also service what we sell with fast turnaround times and high quality results.

- Fisher Straight Blade and V-Blade snowplows
- Fisher Steel-Caster and Poly-Caster spreaders
- Pre-Wet System available now
- LED or Halogen lighting
- Dump bodies or flat decks add year-round versatility.
- Camion Liquid Sprayers

# **MUNICIPALITY UTILITY SERVICE TRUCKS**

We work with you to create custom work truck packages that fit your municipality's or district's needs.

- Start with a needs assessment before discussing design options and specifications
- Expert assistance determining budget costs and the tendering process
- Continual support and updates through fabrication, production, and delivery.