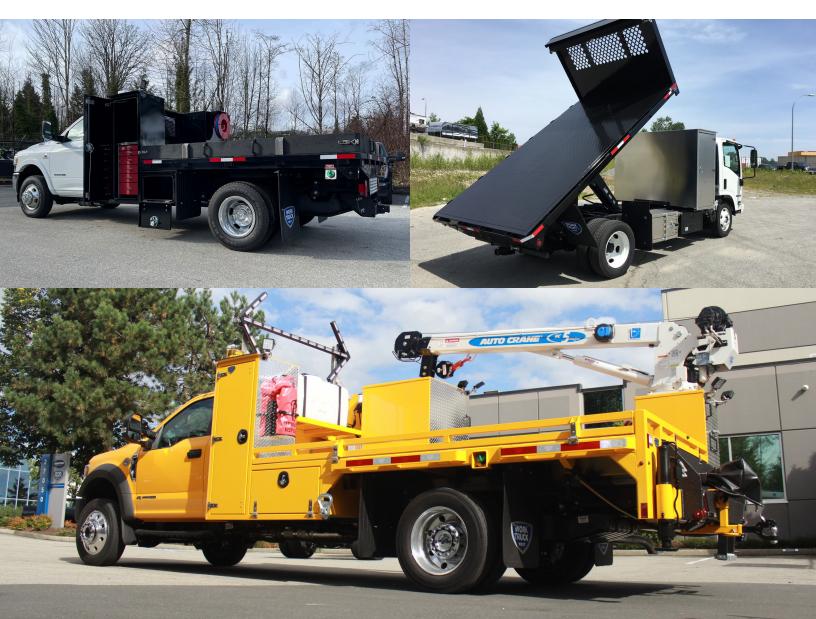

## FLAT DECK AND CRANE TRUCKS

## FLAT DECK AND CRANE TRUCKS

A strong and sturdy flat deck body is a solid starting point to create your own custom work truck equipment package perfectly suited to meet your business' needs. We carry a large inventory of ready-to-install heavy-duty flat decks that are built to last and to get the job done.

- Aluminum, steel, or wood decking options
- Underbody and behind cab storage cabinets
- Dumping deck options available
- Customized crane mounts and installations specifically designed for your lifting needs.

# PICKER DECK TRUCKS

Our picker deck truck packages will help you lift, lower, and move your heavy loads in no time flat. Specially

designed for oil and gas and pipeline contractors, picker decks are one of the most widely used crane truck packages in the industry.

- Custom designed flat deck configurations
- Articulating knuckleboom cranes with hydraulic outriggers
- Pipe and tool holders and racking
- Underbody and behind cab storage cabinets
- Welder and air compressor stations