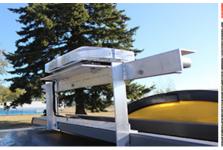

# **MECHANICS SERVICE TRUCKS**

Choose from steel or aluminum mechanics service bodies, engineered to handle heavy crane loads and tough Canadian conditions. Then work with our team of truck equipment experts to build the package you need to get your work done no matter where it takes you.

Fully-enclosed standard or custom designed body

- or open service deck
- Satincoat steel and aluminum bodies
- Available in 9' 19' lengths
- · Customize with cranes, air compressors, welders, waste oil recovery systems and more.
- See page 12 for full listing of Accessories and Add On's.

# Our Most Popular MECHANICS SERVICE TRUCK Packages