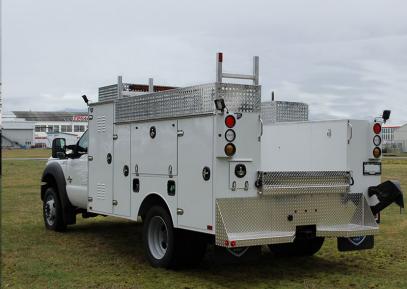

# **MECHANICS SERVICE TRUCKS**

Choose from steel or aluminum mechanics service bodies, engineered to handle heavy crane loads and tough Canadian conditions. Then work with our team of truck equipment experts to build the package you need to get your work done no matter where it takes you.

Fully-enclosed standard or custom designed body

- or open service deck
- Satincoat steel and aluminum bodies
- Available in 9' 19' lengths
- · Customize with cranes, air compressors, welders, waste oil recovery systems and more.
- See page 12 for full listing of Accessories and Add On's.