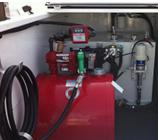

#### AIR COMPRESSORS AND MULTIFUNCTION UNITS

Whether your job calls for a hydraulic, engine-driven, gas- or diesel-driven, underdeck or underhood compressor, we can provide the size and type you need on your work truck.

- VMAC underhood and transmission mounted air compressors
- VMAC gas or diesel above deck air compressors
- · VMAC Raptair multifunction power systems
- Miller EnPak Welder Generator Compressor combos
- Vanair hydraulic and underdeck air compressors
- Vanair Air N Arc welder / air compressors
- Miller welders
- Welder / hose reels

#### **OIL AND LUBE SYSTEMS**

Lube skids / tanks
Oil recovery systems
Fuel tanks and filling stations
Custom skids / tanks