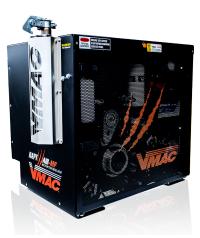

#### AIR COMPRESSORS AND MULTIFUNCTION UNITS

Whether your job calls for a hydraulic, engine-driven, gas- or diesel-driven, underdeck or underhood compressor, we can provide the size and type you need on your work truck.

- VMAC underhood and transmission mounted air compressors
- VMAC gas or diesel above deck air compressors
- · VMAC Raptair multifunction power systems
- Miller EnPak Welder Generator Compressor combos
- Vanair hydraulic and underdeck air compressors
- Vanair Air N Arc welder / air compressors
- Miller welders
- Welder / hose reels